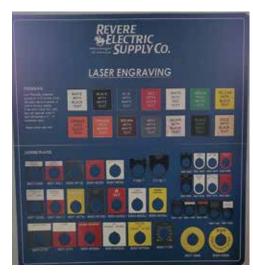

#### **CUSTOM LABELS**

#### FULLY CUSTOMIZABLE

- Unlimited fonts and colors
- Any size up to 24x48
- Material choices
- (metal, wood, fleece, glass)

Labeling is an easy add on to your next order! Contact your Revere Electric Account Manager for a FREE guote.

#### **QUALITY PRODUCTS**

- Laser engraver machine
- Refined-processes
- Experienced technicians