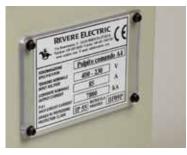

#### **CUSTOM LABELS**

#### FULLY CUSTOMIZABLE

- Unlimited fonts and colors
- Any size up to 24x48
- Material choices
- (metal, wood, fleece, glass)

Labeling is an easy add on to your next order! Contact your Revere Electric Account Manager for a FREE guote.

#### **QUALITY PRODUCTS**

- Laser engraver machine
- Refined-processes
- Experienced technicians