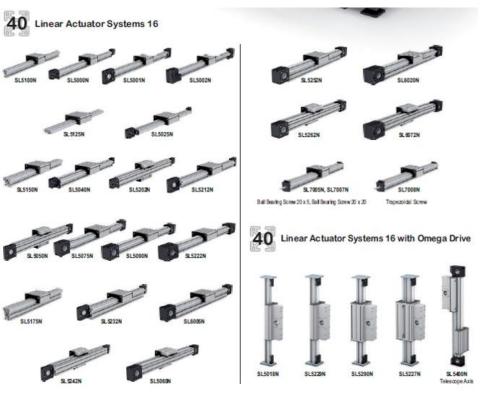

# Aluminum Framing & Guarding examples:

Large selection of linear actuators, guides, and tracks

- ♦ Belt driven
- ♦ Screw driven
- ♦ Internal and External drive systems
- ♦ Recirculating Ball Slides
- ♦ C-track systems

Linear Actuators, Guides, & Tracks examples:

Linear Actuators, Guides, & Tracks examples: