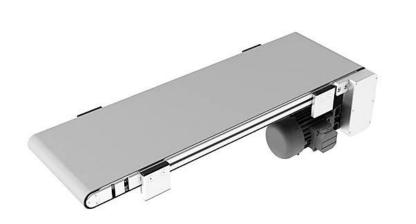

#### **Conveyor Systems**

### Conveyor Types:

- Roller driven
- ♦ Belt driven
- ♦ Plastic-link belt driven
- ♦ Highly configurable

Automation Systems: Linear & Conveyor