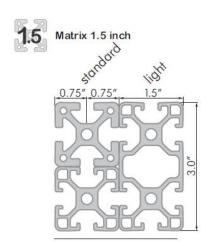

### Aluminum Framing & Guarding:

- ♦ 200 Profiles
- ◆ Metric and Standard (50mm, 45mm, 40mm, 30mm, 20mm, 1.5", 1")
- ♦ Sizes up to 160mm x 160mm
- ◆ Smooth profiles (rounded and 45° corners)
- ◆ Stocking most Standard, Semi, and Superlight profiles

### Aluminum Framing & **Guarding cont:**

- ♦ 40mm, 30mm, and 1.5" profile share the same 8mm t-slot can use some of the same fasteners
- ♦ 50mm and 45mm use a 10mm t-slot
- ♦ 20mm and 1" use a 5mm t-slot