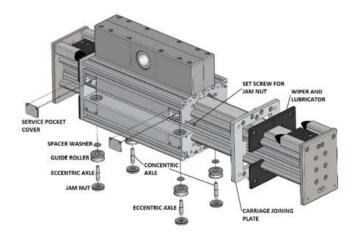

#### **Actuator Maintenance:**

- ♦ Roller replacement without dismounting the actuator
- ♦ Belt replacement without dismounting the actuator
- Re-adjustment of eccentric rollers
- Easy to reach lubrication ports