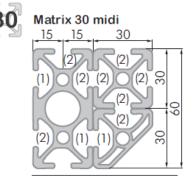

### Aluminum Framing & **Guarding cont:**

- ♦ 40mm, 30mm, and 1.5" profile share the same 8mm t-slot can use some of the same fasteners
- ♦ 50mm and 45mm use a 10mm t-slot
- ♦ 20mm and 1" use a 5mm t-slot

t-slot 8

• center hole for M 8

Matrix 20 mini

• t-slot 5

• center hole for M 5

• t-slot 8

center hole for M 8

• t-slot 5

· center hole for M 5