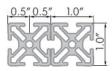

### Aluminum Framing & Guarding:

- ♦ 200 Profiles
- ◆ Metric and Standard (50mm, 45mm, 40mm, 30mm, 20mm, 1.5", 1")
- ♦ Sizes up to 160mm x 160mm
- ◆ Smooth profiles (rounded and 45° corners)
- ◆ Stocking most Standard, Semi, and Superlight profiles

### Aluminum Framing & **Guarding cont:**

- ♦ 40mm, 30mm, and 1.5" profile share the same 8mm t-slot can use some of the same fasteners
- ♦ 50mm and 45mm use a 10mm t-slot
- ♦ 20mm and 1" use a 5mm t-slot