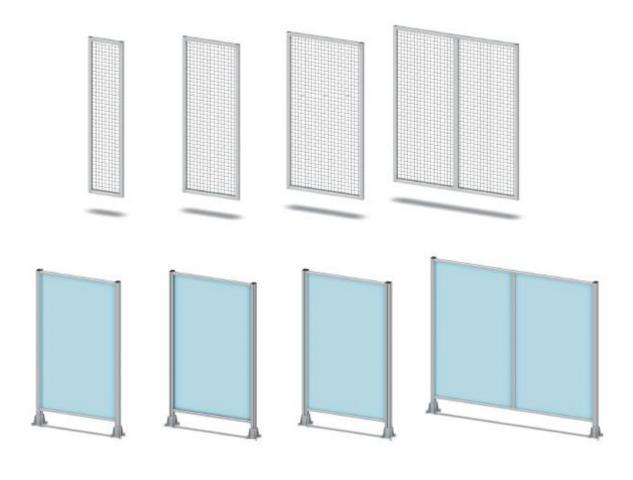

# Aluminum Framing & Guarding cont:

- ◆ Panels
- **♦** Windows
- ♦ Doors
- ♦ Hardware

## Aluminum Framing & Guarding cont:

 Paletti is one of the few suppliers to pass the OSHA Impact test

Aluminum Framing & Guarding examples: