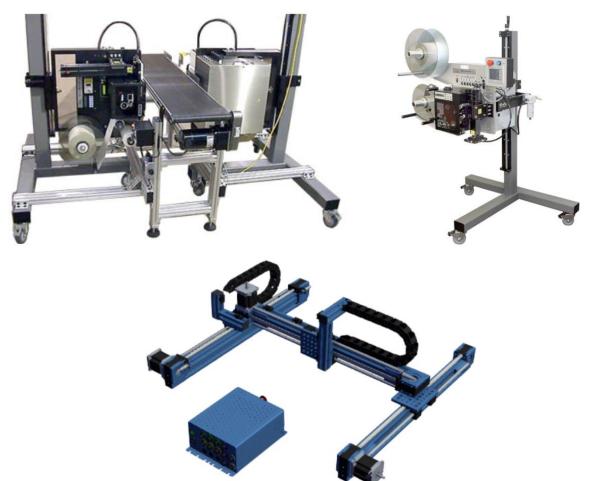

# Aluminum Framing & Guarding examples:

Large selection of linear actuators, guides, and tracks

- ♦ Belt driven
- ♦ Screw driven
- ♦ Internal and External drive systems
- ♦ Recirculating Ball Slides
- ♦ C-track systems

Custom linear actuators for your applications

- Custom carriages, strokes, and configurations
- Fully accessorized models ready to plug and play

Linear Actuators, Guides, & Tracks examples:

Linear Actuators, Guides, & Tracks examples:

### Conveyor Types:

- Roller driven
- ♦ Belt driven
- ♦ Plastic-link belt driven
- ♦ Highly configurable

Automation Systems: Linear & Conveyor