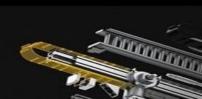

### Aluminum Framing & **Guarding cont:**

- ♦ 40mm, 30mm, and 1.5" profile share the same 8mm t-slot can use some of the same fasteners
- ♦ 50mm and 45mm use a 10mm t-slot
- ♦ 20mm and 1" use a 5mm t-slot

t-slot 8

• center hole for M 8

Matrix 20 mini

• t-slot 5

• center hole for M 5

• t-slot 8

center hole for M 8

• t-slot 5

· center hole for M 5