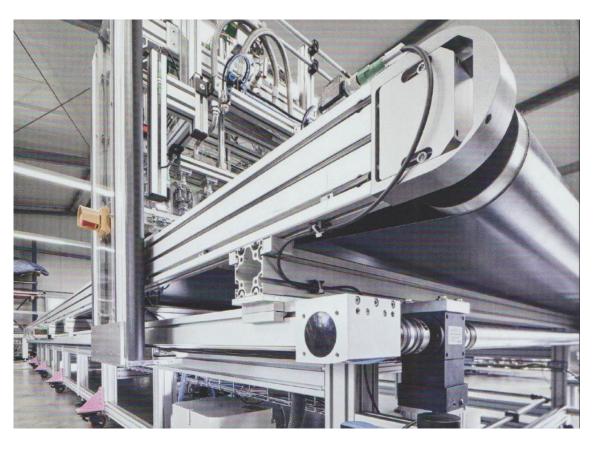

#### **Conveyor Systems**

### Conveyor Types:

- Roller driven
- ♦ Belt driven
- ♦ Plastic-link belt driven
- ♦ Highly configurable

Automation Systems: Linear & Conveyor