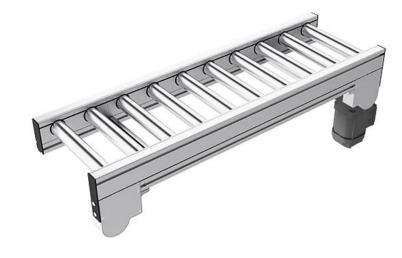

#### **Conveyor Systems**

### Conveyor Types:

- Roller driven
- ♦ Belt driven
- ♦ Plastic-link belt driven
- ♦ Highly configurable

Automation Systems: Linear & Conveyor