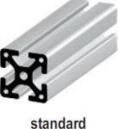

### Aluminum Framing & Guarding:

- ♦ 200 Profiles
- ◆ Metric and Standard (50mm, 45mm, 40mm, 30mm, 20mm, 1.5", 1")
- ♦ Sizes up to 160mm x 160mm
- ◆ Smooth profiles (rounded and 45° corners)
- ◆ Stocking most Standard, Semi, and Superlight profiles