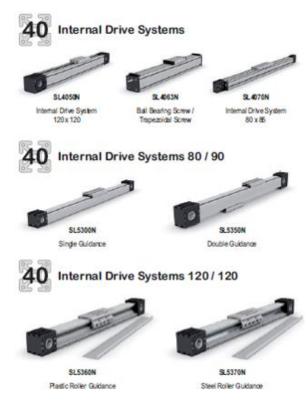

# Aluminum Framing & Guarding examples:

Large selection of linear actuators, guides, and tracks

- ♦ Belt driven
- ♦ Screw driven
- ♦ Internal and External drive systems
- ♦ Recirculating Ball Slides
- ♦ C-track systems

Linear Actuators, Guides, & Tracks examples:

Linear Actuators, Guides, & Tracks examples: