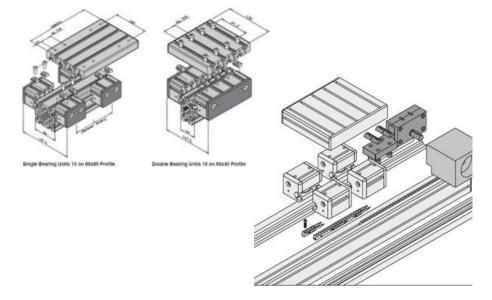

# Aluminum Framing & Guarding examples:

Large selection of linear actuators, guides, and tracks

- ♦ Belt driven
- ♦ Screw driven
- ♦ Internal and External drive systems
- ♦ Recirculating Ball Slides
- ♦ C-track systems

Custom linear actuators for your applications

- Custom carriages, strokes, and configurations
- Fully accessorized models ready to plug and play