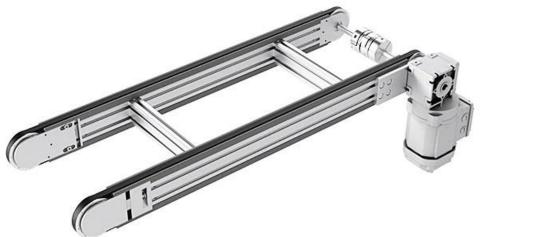

# Aluminum Framing & Guarding examples:

Large selection of linear actuators, guides, and tracks

- ♦ Belt driven
- ♦ Screw driven
- ♦ Internal and External drive systems
- ♦ Recirculating Ball Slides
- ♦ C-track systems

Custom linear actuators for your applications

- Custom carriages, strokes, and configurations
- Fully accessorized models ready to plug and play