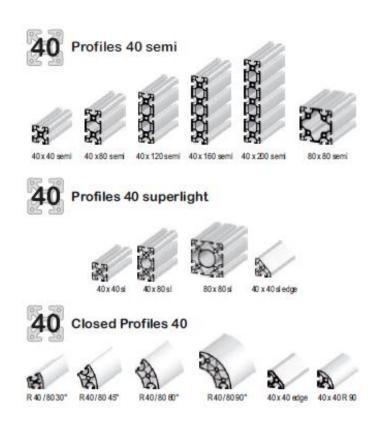

### Aluminum Framing & Guarding:

- ♦ 200 Profiles
- ◆ Metric and Standard (50mm, 45mm, 40mm, 30mm, 20mm, 1.5", 1")
- ♦ Sizes up to 160mm x 160mm
- ◆ Smooth profiles (rounded and 45° corners)
- ◆ Stocking most Standard, Semi, and Superlight profiles

## Aluminum Framing & Guarding cont:

 Profile scaling increases proportionally in relation to the original frame size