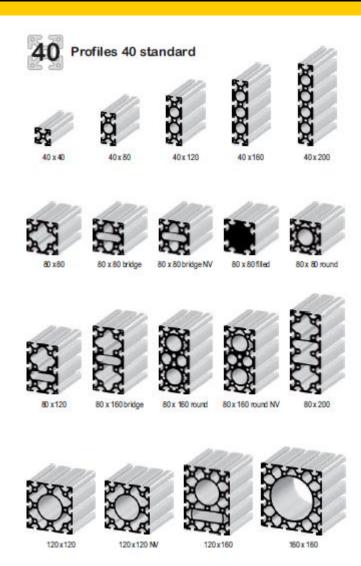

### Aluminum Framing & Guarding:

- ♦ 200 Profiles
- ◆ Metric and Standard (50mm, 45mm, 40mm, 30mm, 20mm, 1.5", 1")
- ♦ Sizes up to 160mm x 160mm
- ◆ Smooth profiles (rounded and 45° corners)
- ◆ Stocking most Standard, Semi, and Superlight profiles

### Aluminum Framing & **Guarding cont:**

- ♦ 40mm, 30mm, and 1.5" profile share the same 8mm t-slot can use some of the same fasteners
- ♦ 50mm and 45mm use a 10mm t-slot
- ♦ 20mm and 1" use a 5mm t-slot