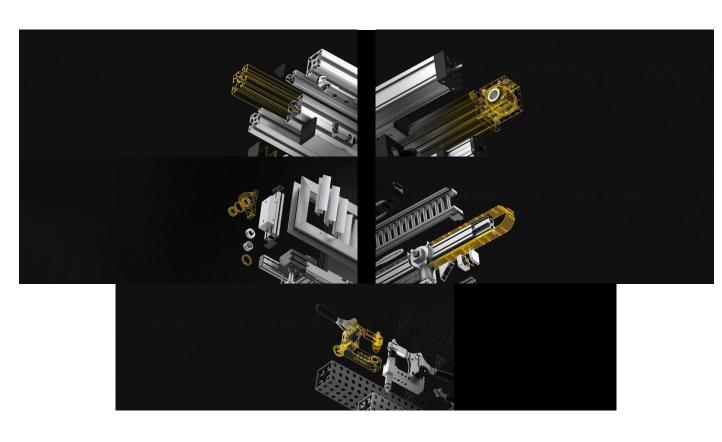

# PALETTI

### **Robot Guarding**













#### About Paletti:

- ♦ Founded in 1990
- ♦ Global service with offices in:
- Germany HQ
- USA
- England
- Worldwide partners
- ♦ Best in Class offering:
- Product Quality
- Service & Delivery
- Competitive Pricing















### Paletti provides:

Aluminum Framing and Guarding

**Laser Enclosures** 



**Linear Actuators** 

Conveyors

**Precision Profiles** 



### Aluminum Framing & Guarding:

- ♦ 200 Profiles
- ◆ Metric and Standard (50mm, 45mm, 40mm, 30mm, 20mm, 1.5", 1")
- ♦ Sizes up to 160mm x 160mm
- ◆ Smooth profiles (rounded and 45° corners)
- ◆ Stocking most Standard, Semi, and Superlight profiles









semi



superlight











### Aluminum Framing & **Guarding cont:**

- ♦ 40mm, 30mm, and 1.5" profile share the same 8mm t-slot can use some of the same fasteners
- ♦ 50mm and 45mm use a 10mm t-slot
- ♦ 20mm and 1" use a 5mm t-slot



t-slot 8

• center hole for M 8



Matrix 20 mini



• t-slot 5

• center hole for M 5



• t-slot 8

center hole for M 8









• t-slot 5

· center hole for M 5











## Aluminum Framing & Guarding cont:

 Profile scaling increase