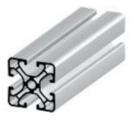

### Aluminum Framing & Guarding:

- ♦ 200 Profiles
- ◆ Metric and Standard (50mm, 45mm, 40mm, 30mm, 20mm, 1.5", 1")
- ♦ Sizes up to 160mm x 160mm
- ◆ Smooth profiles (rounded and 45° corners)
- ◆ Stocking most Standard, Semi, and Superlight profiles

semi

superlight