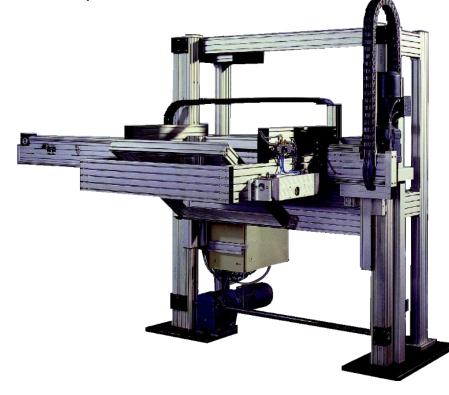

# Aluminum Framing & Guarding examples:

Large selection of linear actuators, guides, and tracks

- ♦ Belt driven
- ♦ Screw driven
- ♦ Internal and External drive systems
- ♦ Recirculating Ball Slides
- ♦ C-track systems

Custom linear actuators for your applications

- Custom carriages, strokes, and configurations
- Fully accessorized models ready to plug and play

#### Other benefits of Paletti Linear Actuators

- ♦ All in one carriage design
- ◆ Rail and guides molded as one with the extrusion
- ♦ Ease of maintenance
- Quick turn around (typically 2-4 weeks)