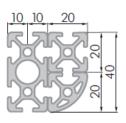

### Aluminum Framing & **Guarding cont:**

- ♦ 40mm, 30mm, and 1.5" profile share the same 8mm t-slot can use some of the same fasteners
- ♦ 50mm and 45mm use a 10mm t-slot
- ♦ 20mm and 1" use a 5mm t-slot

t-slot 8

• center hole for M 8

Matrix 20 mini

• t-slot 5

• center hole for M 5

• t-slot 8

center hole for M 8

• t-slot 5

· center hole for M 5