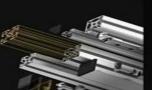

### Aluminum Framing & Guarding:

- ♦ 200 Profiles
- ◆ Metric and Standard (50mm, 45mm, 40mm, 30mm, 20mm, 1.5", 1")
- ♦ Sizes up to 160mm x 160mm
- ◆ Smooth profiles (rounded and 45° corners)
- ◆ Stocking most Standard, Semi, and Superlight profiles

### Aluminum Framing & **Guarding cont:**

- ♦ 40mm, 30mm, and 1.5" profile share the same 8mm t-slot can use some of the same fasteners
- ♦ 50mm and 45mm use a 10mm t-slot
- ♦ 20mm and 1" use a 5mm t-slot

t-slot 8

• center hole for M 8

Matrix 20 mini

• t-slot 5

• center hole for M 5

• t-slot 8

center hole for M 8

• t-slot 5