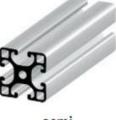

### Aluminum Framing & Guarding:

- ♦ 200 Profiles
- ◆ Metric and Standard (50mm, 45mm, 40mm, 30mm, 20mm, 1.5", 1")
- ♦ Sizes up to 160mm x 160mm
- ◆ Smooth profiles (rounded and 45° corners)
- ◆ Stocking most Standard, Semi, and Superlight profiles

semi

superlight