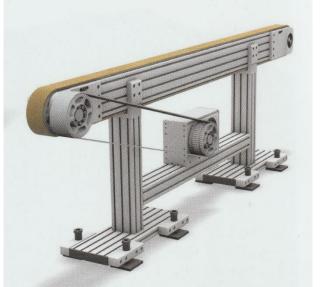

#### **Conveyor Systems**

### Conveyor Types:

- Roller driven
- ♦ Belt driven
- ♦ Plastic-link belt driven
- ♦ Highly configurable

Automation Systems: Linear & Conveyor