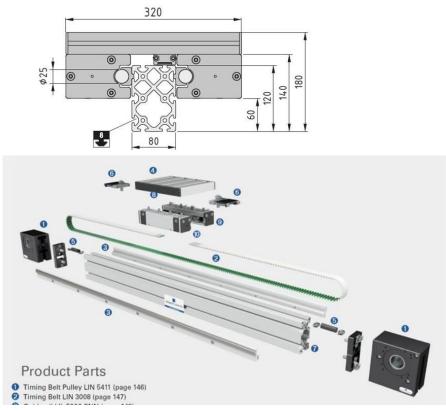

# Aluminum Framing & Guarding examples:

Large selection of linear actuators, guides, and tracks

- ♦ Belt driven
- ♦ Screw driven
- ♦ Internal and External drive systems
- ♦ Recirculating Ball Slides
- ♦ C-track systems

Custom linear actuators for your applications

- Custom carriages, strokes, and configurations
- Fully accessorized models ready to plug and play

#### Other benefits of Paletti Linear Actuators

- ♦ All in one carriage design
- ◆ Rail and guides molded as one with the extrusion
- ♦ Ease of maintenance
- Quick turn around (typically 2-4 weeks)