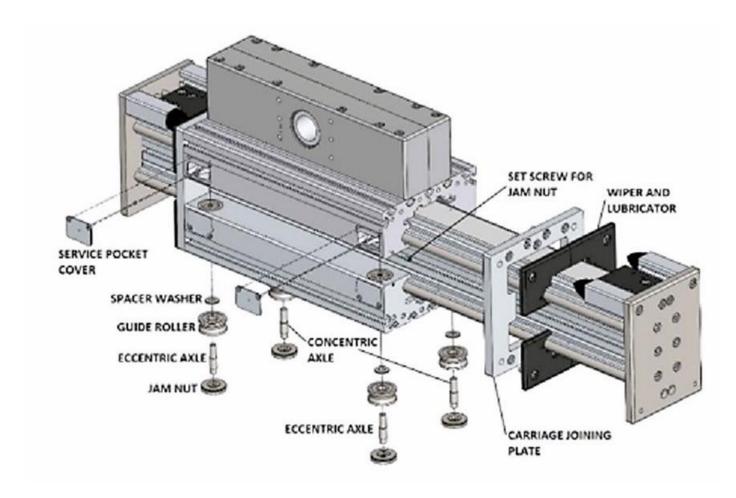

#### **Actuator Maintenance:**

- ♦ Roller replacement without dismounting the actuator
- ♦ Belt replacement without dismounting the actuator
- Re-adjustment of eccentric rollers
- Easy to reach lubrication ports