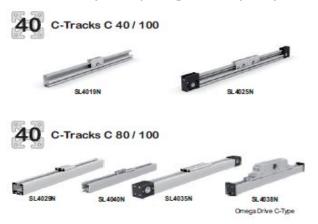

# Aluminum Framing & Guarding examples:

Large selection of linear actuators, guides, and tracks

- ♦ Belt driven
- ♦ Screw driven
- ♦ Internal and External drive systems
- ♦ Recirculating Ball Slides
- ♦ C-track systems

Linear Actuators, Guides, & Tracks examples:

Linear Actuators, Guides, & Tracks examples: