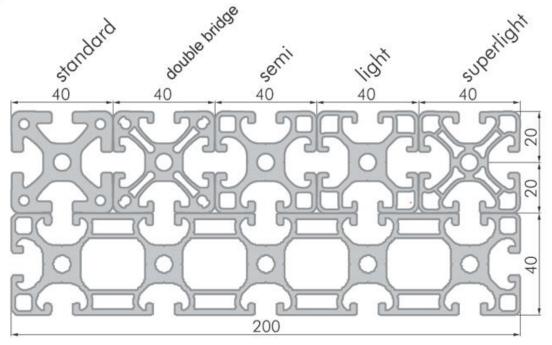

### Aluminum Framing & Guarding:

- ♦ 200 Profiles
- ◆ Metric and Standard (50mm, 45mm, 40mm, 30mm, 20mm, 1.5", 1")
- ♦ Sizes up to 160mm x 160mm
- ◆ Smooth profiles (rounded and 45° corners)
- ◆ Stocking most Standard, Semi, and Superlight profiles

semi

superlight