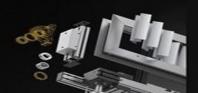

### Aluminum Framing & Guarding:

- ♦ 200 Profiles
- ◆ Metric and Standard (50mm, 45mm, 40mm, 30mm, 20mm, 1.5", 1")
- ♦ Sizes up to 160mm x 160mm
- ◆ Smooth profiles (rounded and 45° corners)
- ◆ Stocking most Standard, Semi, and Superlight profiles

# Aluminum Framing & Guarding cont:

- ◆ Panels
- **♦** Windows
- ♦ Doors
- ♦ Hardware