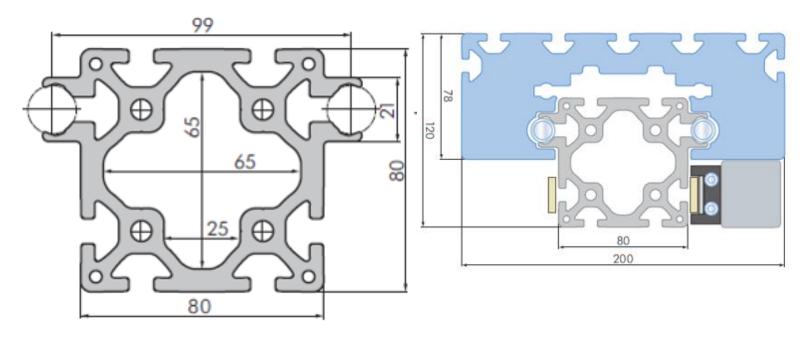

### Aluminum Framing & Guarding:

- ♦ 200 Profiles
- ◆ Metric and Standard (50mm, 45mm, 40mm, 30mm, 20mm, 1.5", 1")
- ♦ Sizes up to 160mm x 160mm
- ◆ Smooth profiles (rounded and 45° corners)
- ◆ Stocking most Standard, Semi, and Superlight profiles

### Aluminum Framing & **Guarding cont:**

- ♦ 40mm, 30mm, and 1.5" profile share the same 8mm t-slot can use some of the same fasteners
- ♦ 50mm and 45mm use a 10mm t-slot
- ♦ 20mm and 1" use a 5mm t-slot

t-slot 8

• center hole for M 8

Matrix 20 mini

• t-slot 5

• center hole for M 5

• t-slot 8

center hole for M 8

• t-slot 5

· center hole for M 5